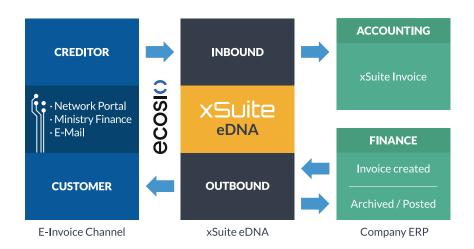

Fig. 1 Overview: Processes and platforms

xsuite.com

Fig. 2 xSuite eDNA (electronic Document Network Adapter) for processing e-invoices